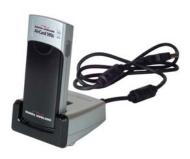

## HOME DESKTOP AND NOTEBOOK COMPUTER USE WITH NEW USB DESIGN:

The AirCard® 595U USB modem is the newest addition to the Sierra Wireless family of wireless products. Packaged in a stylish, compact form factor, the AirCard 595U USB modem can plug directly into any USB port or via the docking cradle. It is a portable solution for enterprise & home use, offering the best mobile and fixed wireless alternative on the market. Compatible with both Microsoft Windows and Mac OS X operating systems, the AirCard USB modems offer customers a flexible alternative to both PCMCIA and ExpressCard solutions.

## PACKAGE CONTENTS:

Sierra Wireless AirCard 595U USB Modem Rechargeable battery
Docking Cradle with attached USB cable
Quick Start Guide
CD including Watcher™ connection software, user manual and warranty information