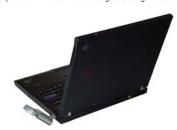

## HOME DESKTOP AND NOTEBOOK COMPUTER USE WITH NEW USB DESIGN:

The AirCard® 595U USB modem is the newest addition to the Sierra Wireless family of wireless products. Packaged in a stylish, compact form factor, the AirCard 595U USB modem can plug directly into any USB port or via the docking cradle. It is a portable solution for enterprise & home use, offering the best mobile and fixed wireless alternative on the market. Compatible with both Microsoft Windows and Mac OS X operating systems, the AirCard USB modems offer customers a flexible alternative to both PCMCIA and ExpressCard solutions.

Notebook or Desktop Use

Compact, Stylish Design

GPS and LBS Support

- STYLISH, PORTABLE USB SOLUTION FOR HOME & BUSINESS USE
- UP TO 3.1 MBPS DOWNLOAD, 1.8 MBPS UPLOAD FOR LARGE FILE TRANSFER AND MEDIA STREAMING
- BUILT-IN GPS ANTENNA AND SUPPORT FOR LOCATION BASED SERVICES (LBS)
- DUAL-BAND, DIVERSITY OPERATION: 800 MHZ AND 1900 MHZ
- SIMPLE INSTALLATION AND A USER-FRIENDLY EXPERIENCE