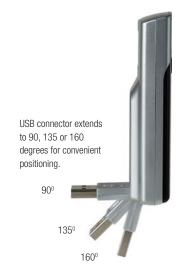

## HOME DESKTOP AND NOTEBOOK COMPUTER USE WITH NEW USB DESIGN:

The AirCard® 595U USB modem is the newest addition to the Sierra Wireless family of wireless products. Packaged in a stylish, compact form factor, the AirCard 595U USB modem can plug directly into any USB port or via the docking cradle. It is a portable solution for enterprise & home use, offering the best mobile and fixed wireless alternative on the market. Compatible with both Microsoft Windows and Mac OS X operating systems, the AirCard USB modems offer customers a flexible alternative to both PCMCIA and ExpressCard solutions.